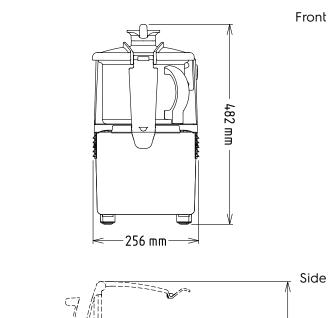

External dimensions, Width: 256 mm 415 mm External dimensions, Depth: External dimensions, Height: 482 mm Shipping weight: 22 kg Waterproof index: IP23