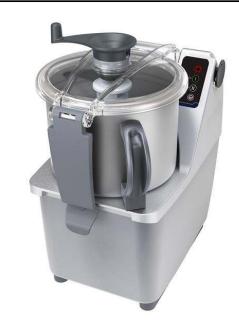

## Food Processor Culter Mixer 5.5 LT - 2 Speed

| ITEM #  |  |  |
|---------|--|--|
| MODEL # |  |  |
| NAME #  |  |  |
|         |  |  |
| SIS #   |  |  |
| AIA #   |  |  |

600502 (K55Y2V)

Cutter Mixer 5,5 It capacity, 2 speeds 1500-3000 rpm. Supplied with micro toothed blade rotor and stainless steel bowl

#### Item No.

2 in 1 machine: table–mounted cutter and emulsifier thanks to the ergonomic and easily dismountable scraper, in heavy duty composite material, for liquidising, mixing and mincing in a matter of seconds. Stainless steel 5,5 litre bowl with high chimney to increase the real capacity of the bowl. Unique bowl design for mixing both large or small quantities. Transparent lid to check consistency of food and to eventually add ingredients without having to open the lid. Hinged cover, when lifted, remains open to permit a fast and easy check of preparation. Micro toothed blades in 420 AISI stainless steel. All parts are easily dismantled and dishwasher safe. Multiple safety devices ensure the machine will only operate when the cover is properly closed and all parts are correctly positioned. Flat and waterproof control panel with on/off button, pulse function and 2 speeds (1500/3000 rpm).

#### **Main Features**

- Table-mounted robust cutter and emulsifier allows fast liquidizing, mixing, chopping, mincing, and pastry-making.
- Emulsifier function (scraper) included as standard.
- Base fixed cover for a better handling.
- Lid with central opening to add ingredients in midcycle.
- All parts in contact with food are removable without the use of tools, completely dismountable and dishwasher safe.
- Easy to clean and waterproof control panel with flat on/off button and pulse function.
- Microswitch and safety devices on handle, lid and bowl.
- Pulse function for coarse chopping.
- Productivity suitable for 50-100 meals per service.

#### Construction

- Stainless steel 5.5 liter bowl has a high chimney to ensure high productivity also when processing liquids.
- Micro-toothed blades in 420 AISI stainless steel and ergonomic scraper in resistant composite material to ensure consistent mixing.
- 2 speeds: 1500 and 3000 rpm.
- Transparent lid incorporates a magnetic contact safety system.
- Improved ventilation system to manage smoothly heavy duty use.
- Reinforced feet to withstand the repeated handling of the unit