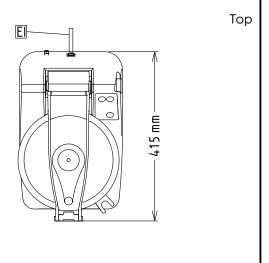

External dimensions, Width: 256 mm 415 mm External dimensions, Depth: External dimensions, Height: 482 mm Shipping weight: 22 kg Waterproof index: IP23