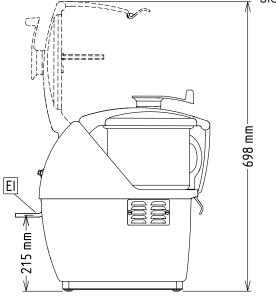

External dimensions, Width: 256 mm 415 mm External dimensions, Depth: External dimensions, Height: 482 mm Shipping weight: 22 kg Waterproof index: IP23